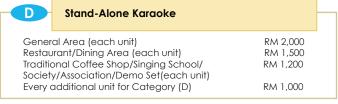

## C Karaoke Kiosk Box/Jukebox

Exceeding 76 rooms (each subsequent room)

| First 5 units                             | RM 3,000 |
|-------------------------------------------|----------|
| 6 to 20 units (each subsequent unit)      | RM 300   |
| 21 to 30 units (each subsequent unit)     | RM 250   |
| 31 to 40 units (each subsequent unit)     | RM 200   |
| Exceeding 41 units (each subsequent unit) | RM 150   |
|                                           |          |